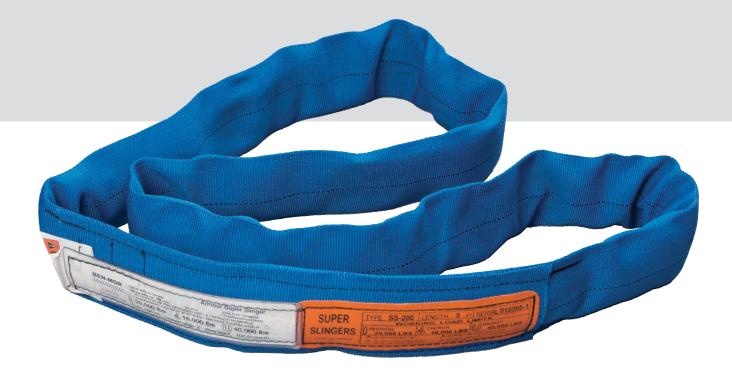

## ...High Performance Round Slings!

|       | Working Load Limit Ibs.                 |                                                                                                                                                                                                                       |                                                                                                                                                                                                                                                                                                                                                                            |                                                                                                                                                                                                                                                                                                                                                                                                                                                                                                                                                                                                                                                                                                                                                                                                                                                                                                                                                                                                                                                                                                                                    |                                                                                                                                                                                                                                                                                                                                                                                                                                                                                                                                                                                                                                                                                                                                                                                                                                                                                                                                                                                                                                                                                                                                                                     |                                                                                                                                                                                                                                                                                                                                                                                                                                                                                                                                                                                                                                                                                                                                                                                                                                                                                                                                                                                                                                                                                                                                                                                                                                                                                                                                                                                                                                                                                                                                                                                                                                                                                                                                                                                                                                                                                                                                                                                                                                                                                                                                                                                                                                                                                                                                                                                                                             |                                                                                                                                                                                                                                                                                                                                                                                                                                                                                                                                                                                                                                                                                                                                                                                                                                                                                                                                                                                                                                                                                                                                                                                                               |
|-------|-----------------------------------------|-----------------------------------------------------------------------------------------------------------------------------------------------------------------------------------------------------------------------|----------------------------------------------------------------------------------------------------------------------------------------------------------------------------------------------------------------------------------------------------------------------------------------------------------------------------------------------------------------------------|------------------------------------------------------------------------------------------------------------------------------------------------------------------------------------------------------------------------------------------------------------------------------------------------------------------------------------------------------------------------------------------------------------------------------------------------------------------------------------------------------------------------------------------------------------------------------------------------------------------------------------------------------------------------------------------------------------------------------------------------------------------------------------------------------------------------------------------------------------------------------------------------------------------------------------------------------------------------------------------------------------------------------------------------------------------------------------------------------------------------------------|---------------------------------------------------------------------------------------------------------------------------------------------------------------------------------------------------------------------------------------------------------------------------------------------------------------------------------------------------------------------------------------------------------------------------------------------------------------------------------------------------------------------------------------------------------------------------------------------------------------------------------------------------------------------------------------------------------------------------------------------------------------------------------------------------------------------------------------------------------------------------------------------------------------------------------------------------------------------------------------------------------------------------------------------------------------------------------------------------------------------------------------------------------------------|-----------------------------------------------------------------------------------------------------------------------------------------------------------------------------------------------------------------------------------------------------------------------------------------------------------------------------------------------------------------------------------------------------------------------------------------------------------------------------------------------------------------------------------------------------------------------------------------------------------------------------------------------------------------------------------------------------------------------------------------------------------------------------------------------------------------------------------------------------------------------------------------------------------------------------------------------------------------------------------------------------------------------------------------------------------------------------------------------------------------------------------------------------------------------------------------------------------------------------------------------------------------------------------------------------------------------------------------------------------------------------------------------------------------------------------------------------------------------------------------------------------------------------------------------------------------------------------------------------------------------------------------------------------------------------------------------------------------------------------------------------------------------------------------------------------------------------------------------------------------------------------------------------------------------------------------------------------------------------------------------------------------------------------------------------------------------------------------------------------------------------------------------------------------------------------------------------------------------------------------------------------------------------------------------------------------------------------------------------------------------------------------------------------------------------|---------------------------------------------------------------------------------------------------------------------------------------------------------------------------------------------------------------------------------------------------------------------------------------------------------------------------------------------------------------------------------------------------------------------------------------------------------------------------------------------------------------------------------------------------------------------------------------------------------------------------------------------------------------------------------------------------------------------------------------------------------------------------------------------------------------------------------------------------------------------------------------------------------------------------------------------------------------------------------------------------------------------------------------------------------------------------------------------------------------------------------------------------------------------------------------------------------------|
| Color | Vertical                                | Choker                                                                                                                                                                                                                | Basket<br>90°                                                                                                                                                                                                                                                                                                                                                              | Basket<br>60°                                                                                                                                                                                                                                                                                                                                                                                                                                                                                                                                                                                                                                                                                                                                                                                                                                                                                                                                                                                                                                                                                                                      | Basket<br>45°                                                                                                                                                                                                                                                                                                                                                                                                                                                                                                                                                                                                                                                                                                                                                                                                                                                                                                                                                                                                                                                                                                                                                       | Approx.<br>Diameter<br>In.                                                                                                                                                                                                                                                                                                                                                                                                                                                                                                                                                                                                                                                                                                                                                                                                                                                                                                                                                                                                                                                                                                                                                                                                                                                                                                                                                                                                                                                                                                                                                                                                                                                                                                                                                                                                                                                                                                                                                                                                                                                                                                                                                                                                                                                                                                                                                                                                  | Approx.<br>Weight /<br>ft pounds                                                                                                                                                                                                                                                                                                                                                                                                                                                                                                                                                                                                                                                                                                                                                                                                                                                                                                                                                                                                                                                                                                                                                                              |
| Blue  | 20,000                                  | 16,000                                                                                                                                                                                                                | 40,000                                                                                                                                                                                                                                                                                                                                                                     | 34,600                                                                                                                                                                                                                                                                                                                                                                                                                                                                                                                                                                                                                                                                                                                                                                                                                                                                                                                                                                                                                                                                                                                             | 28,000                                                                                                                                                                                                                                                                                                                                                                                                                                                                                                                                                                                                                                                                                                                                                                                                                                                                                                                                                                                                                                                                                                                                                              | 1 1/4                                                                                                                                                                                                                                                                                                                                                                                                                                                                                                                                                                                                                                                                                                                                                                                                                                                                                                                                                                                                                                                                                                                                                                                                                                                                                                                                                                                                                                                                                                                                                                                                                                                                                                                                                                                                                                                                                                                                                                                                                                                                                                                                                                                                                                                                                                                                                                                                                       | 0.55                                                                                                                                                                                                                                                                                                                                                                                                                                                                                                                                                                                                                                                                                                                                                                                                                                                                                                                                                                                                                                                                                                                                                                                                          |
| Blue  | 25,000                                  | 20,000                                                                                                                                                                                                                | 50,000                                                                                                                                                                                                                                                                                                                                                                     | 43,200                                                                                                                                                                                                                                                                                                                                                                                                                                                                                                                                                                                                                                                                                                                                                                                                                                                                                                                                                                                                                                                                                                                             | 35,000                                                                                                                                                                                                                                                                                                                                                                                                                                                                                                                                                                                                                                                                                                                                                                                                                                                                                                                                                                                                                                                                                                                                                              | 1 1/4                                                                                                                                                                                                                                                                                                                                                                                                                                                                                                                                                                                                                                                                                                                                                                                                                                                                                                                                                                                                                                                                                                                                                                                                                                                                                                                                                                                                                                                                                                                                                                                                                                                                                                                                                                                                                                                                                                                                                                                                                                                                                                                                                                                                                                                                                                                                                                                                                       | 0.65                                                                                                                                                                                                                                                                                                                                                                                                                                                                                                                                                                                                                                                                                                                                                                                                                                                                                                                                                                                                                                                                                                                                                                                                          |
| Blue  | 30,000                                  | 24,000                                                                                                                                                                                                                | 60,000                                                                                                                                                                                                                                                                                                                                                                     | 51,900                                                                                                                                                                                                                                                                                                                                                                                                                                                                                                                                                                                                                                                                                                                                                                                                                                                                                                                                                                                                                                                                                                                             | 42,000                                                                                                                                                                                                                                                                                                                                                                                                                                                                                                                                                                                                                                                                                                                                                                                                                                                                                                                                                                                                                                                                                                                                                              | 1 3/8                                                                                                                                                                                                                                                                                                                                                                                                                                                                                                                                                                                                                                                                                                                                                                                                                                                                                                                                                                                                                                                                                                                                                                                                                                                                                                                                                                                                                                                                                                                                                                                                                                                                                                                                                                                                                                                                                                                                                                                                                                                                                                                                                                                                                                                                                                                                                                                                                       | 0.80                                                                                                                                                                                                                                                                                                                                                                                                                                                                                                                                                                                                                                                                                                                                                                                                                                                                                                                                                                                                                                                                                                                                                                                                          |
| Blue  | 40,000                                  | 32,000                                                                                                                                                                                                                | 80,000                                                                                                                                                                                                                                                                                                                                                                     | 69,200                                                                                                                                                                                                                                                                                                                                                                                                                                                                                                                                                                                                                                                                                                                                                                                                                                                                                                                                                                                                                                                                                                                             | 56,000                                                                                                                                                                                                                                                                                                                                                                                                                                                                                                                                                                                                                                                                                                                                                                                                                                                                                                                                                                                                                                                                                                                                                              | 1 3/4                                                                                                                                                                                                                                                                                                                                                                                                                                                                                                                                                                                                                                                                                                                                                                                                                                                                                                                                                                                                                                                                                                                                                                                                                                                                                                                                                                                                                                                                                                                                                                                                                                                                                                                                                                                                                                                                                                                                                                                                                                                                                                                                                                                                                                                                                                                                                                                                                       | 1.10                                                                                                                                                                                                                                                                                                                                                                                                                                                                                                                                                                                                                                                                                                                                                                                                                                                                                                                                                                                                                                                                                                                                                                                                          |
| Blue  | 50,000                                  | 40,000                                                                                                                                                                                                                | 100,000                                                                                                                                                                                                                                                                                                                                                                    | 86,500                                                                                                                                                                                                                                                                                                                                                                                                                                                                                                                                                                                                                                                                                                                                                                                                                                                                                                                                                                                                                                                                                                                             | 70,000                                                                                                                                                                                                                                                                                                                                                                                                                                                                                                                                                                                                                                                                                                                                                                                                                                                                                                                                                                                                                                                                                                                                                              | 1 7/8                                                                                                                                                                                                                                                                                                                                                                                                                                                                                                                                                                                                                                                                                                                                                                                                                                                                                                                                                                                                                                                                                                                                                                                                                                                                                                                                                                                                                                                                                                                                                                                                                                                                                                                                                                                                                                                                                                                                                                                                                                                                                                                                                                                                                                                                                                                                                                                                                       | 1.50                                                                                                                                                                                                                                                                                                                                                                                                                                                                                                                                                                                                                                                                                                                                                                                                                                                                                                                                                                                                                                                                                                                                                                                                          |
| Blue  | 60,000                                  | 48,000                                                                                                                                                                                                                | 120,000                                                                                                                                                                                                                                                                                                                                                                    | 103,800                                                                                                                                                                                                                                                                                                                                                                                                                                                                                                                                                                                                                                                                                                                                                                                                                                                                                                                                                                                                                                                                                                                            | 84,000                                                                                                                                                                                                                                                                                                                                                                                                                                                                                                                                                                                                                                                                                                                                                                                                                                                                                                                                                                                                                                                                                                                                                              | 2                                                                                                                                                                                                                                                                                                                                                                                                                                                                                                                                                                                                                                                                                                                                                                                                                                                                                                                                                                                                                                                                                                                                                                                                                                                                                                                                                                                                                                                                                                                                                                                                                                                                                                                                                                                                                                                                                                                                                                                                                                                                                                                                                                                                                                                                                                                                                                                                                           | 1.60                                                                                                                                                                                                                                                                                                                                                                                                                                                                                                                                                                                                                                                                                                                                                                                                                                                                                                                                                                                                                                                                                                                                                                                                          |
| Blue  | 70,000                                  | 56,000                                                                                                                                                                                                                | 140,000                                                                                                                                                                                                                                                                                                                                                                    | 121,100                                                                                                                                                                                                                                                                                                                                                                                                                                                                                                                                                                                                                                                                                                                                                                                                                                                                                                                                                                                                                                                                                                                            | 98,000                                                                                                                                                                                                                                                                                                                                                                                                                                                                                                                                                                                                                                                                                                                                                                                                                                                                                                                                                                                                                                                                                                                                                              | 2 1/8                                                                                                                                                                                                                                                                                                                                                                                                                                                                                                                                                                                                                                                                                                                                                                                                                                                                                                                                                                                                                                                                                                                                                                                                                                                                                                                                                                                                                                                                                                                                                                                                                                                                                                                                                                                                                                                                                                                                                                                                                                                                                                                                                                                                                                                                                                                                                                                                                       | 1.65                                                                                                                                                                                                                                                                                                                                                                                                                                                                                                                                                                                                                                                                                                                                                                                                                                                                                                                                                                                                                                                                                                                                                                                                          |
| Blue  | 85,000                                  | 68,000                                                                                                                                                                                                                | 170,000                                                                                                                                                                                                                                                                                                                                                                    | 147,000                                                                                                                                                                                                                                                                                                                                                                                                                                                                                                                                                                                                                                                                                                                                                                                                                                                                                                                                                                                                                                                                                                                            | 119,000                                                                                                                                                                                                                                                                                                                                                                                                                                                                                                                                                                                                                                                                                                                                                                                                                                                                                                                                                                                                                                                                                                                                                             | 2 1/2                                                                                                                                                                                                                                                                                                                                                                                                                                                                                                                                                                                                                                                                                                                                                                                                                                                                                                                                                                                                                                                                                                                                                                                                                                                                                                                                                                                                                                                                                                                                                                                                                                                                                                                                                                                                                                                                                                                                                                                                                                                                                                                                                                                                                                                                                                                                                                                                                       | 1.85                                                                                                                                                                                                                                                                                                                                                                                                                                                                                                                                                                                                                                                                                                                                                                                                                                                                                                                                                                                                                                                                                                                                                                                                          |
| Blue  | 100,000                                 | 80,000                                                                                                                                                                                                                | 200,000                                                                                                                                                                                                                                                                                                                                                                    | 173,000                                                                                                                                                                                                                                                                                                                                                                                                                                                                                                                                                                                                                                                                                                                                                                                                                                                                                                                                                                                                                                                                                                                            | 140,000                                                                                                                                                                                                                                                                                                                                                                                                                                                                                                                                                                                                                                                                                                                                                                                                                                                                                                                                                                                                                                                                                                                                                             | 2 3/4                                                                                                                                                                                                                                                                                                                                                                                                                                                                                                                                                                                                                                                                                                                                                                                                                                                                                                                                                                                                                                                                                                                                                                                                                                                                                                                                                                                                                                                                                                                                                                                                                                                                                                                                                                                                                                                                                                                                                                                                                                                                                                                                                                                                                                                                                                                                                                                                                       | 2.20                                                                                                                                                                                                                                                                                                                                                                                                                                                                                                                                                                                                                                                                                                                                                                                                                                                                                                                                                                                                                                                                                                                                                                                                          |
| Blue  | 125,000                                 | 100,000                                                                                                                                                                                                               | 250,000                                                                                                                                                                                                                                                                                                                                                                    | 216,200                                                                                                                                                                                                                                                                                                                                                                                                                                                                                                                                                                                                                                                                                                                                                                                                                                                                                                                                                                                                                                                                                                                            | 175,000                                                                                                                                                                                                                                                                                                                                                                                                                                                                                                                                                                                                                                                                                                                                                                                                                                                                                                                                                                                                                                                                                                                                                             | 3                                                                                                                                                                                                                                                                                                                                                                                                                                                                                                                                                                                                                                                                                                                                                                                                                                                                                                                                                                                                                                                                                                                                                                                                                                                                                                                                                                                                                                                                                                                                                                                                                                                                                                                                                                                                                                                                                                                                                                                                                                                                                                                                                                                                                                                                                                                                                                                                                           | 3.00                                                                                                                                                                                                                                                                                                                                                                                                                                                                                                                                                                                                                                                                                                                                                                                                                                                                                                                                                                                                                                                                                                                                                                                                          |
| Blue  | 150,000                                 | 120,000                                                                                                                                                                                                               | 300,000                                                                                                                                                                                                                                                                                                                                                                    | 259,500                                                                                                                                                                                                                                                                                                                                                                                                                                                                                                                                                                                                                                                                                                                                                                                                                                                                                                                                                                                                                                                                                                                            | 210,000                                                                                                                                                                                                                                                                                                                                                                                                                                                                                                                                                                                                                                                                                                                                                                                                                                                                                                                                                                                                                                                                                                                                                             | 3 1/4                                                                                                                                                                                                                                                                                                                                                                                                                                                                                                                                                                                                                                                                                                                                                                                                                                                                                                                                                                                                                                                                                                                                                                                                                                                                                                                                                                                                                                                                                                                                                                                                                                                                                                                                                                                                                                                                                                                                                                                                                                                                                                                                                                                                                                                                                                                                                                                                                       | 3.35                                                                                                                                                                                                                                                                                                                                                                                                                                                                                                                                                                                                                                                                                                                                                                                                                                                                                                                                                                                                                                                                                                                                                                                                          |
| Blue  | 175,000                                 | 140,000                                                                                                                                                                                                               | 350,000                                                                                                                                                                                                                                                                                                                                                                    | 302,700                                                                                                                                                                                                                                                                                                                                                                                                                                                                                                                                                                                                                                                                                                                                                                                                                                                                                                                                                                                                                                                                                                                            | 245,000                                                                                                                                                                                                                                                                                                                                                                                                                                                                                                                                                                                                                                                                                                                                                                                                                                                                                                                                                                                                                                                                                                                                                             | 3 1/2                                                                                                                                                                                                                                                                                                                                                                                                                                                                                                                                                                                                                                                                                                                                                                                                                                                                                                                                                                                                                                                                                                                                                                                                                                                                                                                                                                                                                                                                                                                                                                                                                                                                                                                                                                                                                                                                                                                                                                                                                                                                                                                                                                                                                                                                                                                                                                                                                       | 4.00                                                                                                                                                                                                                                                                                                                                                                                                                                                                                                                                                                                                                                                                                                                                                                                                                                                                                                                                                                                                                                                                                                                                                                                                          |
| Blue  | 200,000                                 | 160,000                                                                                                                                                                                                               | 400,000                                                                                                                                                                                                                                                                                                                                                                    | 346,000                                                                                                                                                                                                                                                                                                                                                                                                                                                                                                                                                                                                                                                                                                                                                                                                                                                                                                                                                                                                                                                                                                                            | 280,000                                                                                                                                                                                                                                                                                                                                                                                                                                                                                                                                                                                                                                                                                                                                                                                                                                                                                                                                                                                                                                                                                                                                                             | 3 3/4                                                                                                                                                                                                                                                                                                                                                                                                                                                                                                                                                                                                                                                                                                                                                                                                                                                                                                                                                                                                                                                                                                                                                                                                                                                                                                                                                                                                                                                                                                                                                                                                                                                                                                                                                                                                                                                                                                                                                                                                                                                                                                                                                                                                                                                                                                                                                                                                                       | 4.35                                                                                                                                                                                                                                                                                                                                                                                                                                                                                                                                                                                                                                                                                                                                                                                                                                                                                                                                                                                                                                                                                                                                                                                                          |
| Blue  | 225,000                                 | 180,000                                                                                                                                                                                                               | 450,000                                                                                                                                                                                                                                                                                                                                                                    | 389,700                                                                                                                                                                                                                                                                                                                                                                                                                                                                                                                                                                                                                                                                                                                                                                                                                                                                                                                                                                                                                                                                                                                            | 318,000                                                                                                                                                                                                                                                                                                                                                                                                                                                                                                                                                                                                                                                                                                                                                                                                                                                                                                                                                                                                                                                                                                                                                             | 5                                                                                                                                                                                                                                                                                                                                                                                                                                                                                                                                                                                                                                                                                                                                                                                                                                                                                                                                                                                                                                                                                                                                                                                                                                                                                                                                                                                                                                                                                                                                                                                                                                                                                                                                                                                                                                                                                                                                                                                                                                                                                                                                                                                                                                                                                                                                                                                                                           | 5.00                                                                                                                                                                                                                                                                                                                                                                                                                                                                                                                                                                                                                                                                                                                                                                                                                                                                                                                                                                                                                                                                                                                                                                                                          |
| Blue  | 250,000                                 | 200,000                                                                                                                                                                                                               | 500,000                                                                                                                                                                                                                                                                                                                                                                    | 433,000                                                                                                                                                                                                                                                                                                                                                                                                                                                                                                                                                                                                                                                                                                                                                                                                                                                                                                                                                                                                                                                                                                                            | 353,000                                                                                                                                                                                                                                                                                                                                                                                                                                                                                                                                                                                                                                                                                                                                                                                                                                                                                                                                                                                                                                                                                                                                                             | 5 1/2                                                                                                                                                                                                                                                                                                                                                                                                                                                                                                                                                                                                                                                                                                                                                                                                                                                                                                                                                                                                                                                                                                                                                                                                                                                                                                                                                                                                                                                                                                                                                                                                                                                                                                                                                                                                                                                                                                                                                                                                                                                                                                                                                                                                                                                                                                                                                                                                                       | 5.85                                                                                                                                                                                                                                                                                                                                                                                                                                                                                                                                                                                                                                                                                                                                                                                                                                                                                                                                                                                                                                                                                                                                                                                                          |
| Blue  | 275,000                                 | 220,000                                                                                                                                                                                                               | 550,000                                                                                                                                                                                                                                                                                                                                                                    | 476,300                                                                                                                                                                                                                                                                                                                                                                                                                                                                                                                                                                                                                                                                                                                                                                                                                                                                                                                                                                                                                                                                                                                            | 388,000                                                                                                                                                                                                                                                                                                                                                                                                                                                                                                                                                                                                                                                                                                                                                                                                                                                                                                                                                                                                                                                                                                                                                             | 6                                                                                                                                                                                                                                                                                                                                                                                                                                                                                                                                                                                                                                                                                                                                                                                                                                                                                                                                                                                                                                                                                                                                                                                                                                                                                                                                                                                                                                                                                                                                                                                                                                                                                                                                                                                                                                                                                                                                                                                                                                                                                                                                                                                                                                                                                                                                                                                                                           | 6.50                                                                                                                                                                                                                                                                                                                                                                                                                                                                                                                                                                                                                                                                                                                                                                                                                                                                                                                                                                                                                                                                                                                                                                                                          |
| Blue  | 300,000                                 | 240,000                                                                                                                                                                                                               | 600,000                                                                                                                                                                                                                                                                                                                                                                    | 519,600                                                                                                                                                                                                                                                                                                                                                                                                                                                                                                                                                                                                                                                                                                                                                                                                                                                                                                                                                                                                                                                                                                                            | 424,000                                                                                                                                                                                                                                                                                                                                                                                                                                                                                                                                                                                                                                                                                                                                                                                                                                                                                                                                                                                                                                                                                                                                                             | 6 1/2                                                                                                                                                                                                                                                                                                                                                                                                                                                                                                                                                                                                                                                                                                                                                                                                                                                                                                                                                                                                                                                                                                                                                                                                                                                                                                                                                                                                                                                                                                                                                                                                                                                                                                                                                                                                                                                                                                                                                                                                                                                                                                                                                                                                                                                                                                                                                                                                                       | 7.15                                                                                                                                                                                                                                                                                                                                                                                                                                                                                                                                                                                                                                                                                                                                                                                                                                                                                                                                                                                                                                                                                                                                                                                                          |
| Blue  | 400,000                                 | 320,000                                                                                                                                                                                                               | 800,000                                                                                                                                                                                                                                                                                                                                                                    | 692,800                                                                                                                                                                                                                                                                                                                                                                                                                                                                                                                                                                                                                                                                                                                                                                                                                                                                                                                                                                                                                                                                                                                            | 565,600                                                                                                                                                                                                                                                                                                                                                                                                                                                                                                                                                                                                                                                                                                                                                                                                                                                                                                                                                                                                                                                                                                                                                             | 7                                                                                                                                                                                                                                                                                                                                                                                                                                                                                                                                                                                                                                                                                                                                                                                                                                                                                                                                                                                                                                                                                                                                                                                                                                                                                                                                                                                                                                                                                                                                                                                                                                                                                                                                                                                                                                                                                                                                                                                                                                                                                                                                                                                                                                                                                                                                                                                                                           | 7.00                                                                                                                                                                                                                                                                                                                                                                                                                                                                                                                                                                                                                                                                                                                                                                                                                                                                                                                                                                                                                                                                                                                                                                                                          |
| Blue  | 500,000                                 | 400,000                                                                                                                                                                                                               | 1,000,000                                                                                                                                                                                                                                                                                                                                                                  | 866,000                                                                                                                                                                                                                                                                                                                                                                                                                                                                                                                                                                                                                                                                                                                                                                                                                                                                                                                                                                                                                                                                                                                            | 707,000                                                                                                                                                                                                                                                                                                                                                                                                                                                                                                                                                                                                                                                                                                                                                                                                                                                                                                                                                                                                                                                                                                                                                             | 8                                                                                                                                                                                                                                                                                                                                                                                                                                                                                                                                                                                                                                                                                                                                                                                                                                                                                                                                                                                                                                                                                                                                                                                                                                                                                                                                                                                                                                                                                                                                                                                                                                                                                                                                                                                                                                                                                                                                                                                                                                                                                                                                                                                                                                                                                                                                                                                                                           | 8.50                                                                                                                                                                                                                                                                                                                                                                                                                                                                                                                                                                                                                                                                                                                                                                                                                                                                                                                                                                                                                                                                                                                                                                                                          |
| Blue  | 600,000                                 | 480,000                                                                                                                                                                                                               | 1,200,000                                                                                                                                                                                                                                                                                                                                                                  | 1,039,200                                                                                                                                                                                                                                                                                                                                                                                                                                                                                                                                                                                                                                                                                                                                                                                                                                                                                                                                                                                                                                                                                                                          | 848,400                                                                                                                                                                                                                                                                                                                                                                                                                                                                                                                                                                                                                                                                                                                                                                                                                                                                                                                                                                                                                                                                                                                                                             | 9                                                                                                                                                                                                                                                                                                                                                                                                                                                                                                                                                                                                                                                                                                                                                                                                                                                                                                                                                                                                                                                                                                                                                                                                                                                                                                                                                                                                                                                                                                                                                                                                                                                                                                                                                                                                                                                                                                                                                                                                                                                                                                                                                                                                                                                                                                                                                                                                                           | 10.00                                                                                                                                                                                                                                                                                                                                                                                                                                                                                                                                                                                                                                                                                                                                                                                                                                                                                                                                                                                                                                                                                                                                                                                                         |
|       | Blue Blue Blue Blue Blue Blue Blue Blue | Blue 20,000 Blue 30,000 Blue 40,000 Blue 50,000 Blue 50,000 Blue 70,000 Blue 85,000 Blue 125,000 Blue 125,000 Blue 225,000 Blue 270,000 Blue 300,000 Blue 300,000 Blue 275,000 Blue 300,000 Blue 400,000 Blue 500,000 | Blue 20,000 16,000 Blue 25,000 20,000 Blue 30,000 24,000 Blue 40,000 32,000 Blue 50,000 40,000 Blue 70,000 56,000 Blue 85,000 68,000 Blue 100,000 80,000 Blue 125,000 100,000 Blue 175,000 120,000 Blue 200,000 140,000 Blue 225,000 180,000 Blue 275,000 220,000 Blue 300,000 240,000 Blue 300,000 240,000 Blue 400,000 320,000 Blue 500,000 400,000 Blue 600,000 480,000 | Color         Vertical         Choker         Basket 90°           Blue         20,000         16,000         40,000           Blue         25,000         20,000         50,000           Blue         30,000         24,000         60,000           Blue         40,000         32,000         80,000           Blue         50,000         40,000         120,000           Blue         60,000         48,000         120,000           Blue         70,000         56,000         140,000           Blue         85,000         68,000         170,000           Blue         100,000         80,000         200,000           Blue         150,000         120,000         300,000           Blue         175,000         140,000         350,000           Blue         200,000         160,000         400,000           Blue         250,000         200,000         500,000           Blue         275,000         220,000         500,000           Blue         300,000         240,000         600,000           Blue         400,000         320,000         800,000           Blue         500,000         400,000 | Color         Vertical         Choker         Basket 90°         Basket 60°           Blue         20,000         16,000         40,000         34,600           Blue         25,000         20,000         50,000         43,200           Blue         30,000         24,000         60,000         51,900           Blue         40,000         32,000         80,000         69,200           Blue         50,000         40,000         100,000         86,500           Blue         60,000         48,000         120,000         103,800           Blue         70,000         56,000         140,000         121,100           Blue         85,000         68,000         170,000         147,000           Blue         100,000         80,000         200,000         173,000           Blue         150,000         120,000         300,000         259,500           Blue         175,000         140,000         350,000         302,700           Blue         200,000         160,000         450,000         346,000           Blue         250,000         200,000         500,000         476,300           Blue         275,000         220,000 | Color         Vertical         Choker         Basket 90°         Basket 60°         Basket 45°           Blue         20,000         16,000         40,000         34,600         28,000           Blue         25,000         20,000         50,000         43,200         35,000           Blue         30,000         24,000         60,000         51,900         42,000           Blue         40,000         32,000         80,000         69,200         56,000           Blue         50,000         40,000         100,000         86,500         70,000           Blue         60,000         48,000         120,000         103,800         84,000           Blue         70,000         56,000         140,000         121,100         98,000           Blue         70,000         56,000         140,000         121,100         98,000           Blue         100,000         80,000         200,000         173,000         140,000           Blue         100,000         80,000         250,000         216,200         175,000           Blue         150,000         120,000         300,000         259,500         210,000           Blue         150,000         140,000 </td <td>Color         Vertical         Choker         Basket 90°         Basket 60°         Basket 45°         Basket In.         Approx. Diameter In.           Blue         20,000         16,000         40,000         34,600         28,000         1 1/4           Blue         25,000         20,000         50,000         43,200         35,000         1 1/4           Blue         30,000         24,000         60,000         51,900         42,000         1 3/8           Blue         40,000         32,000         80,000         69,200         56,000         1 3/4           Blue         50,000         40,000         100,000         86,500         70,000         1 7/8           Blue         60,000         48,000         120,000         103,800         84,000         2           Blue         70,000         56,000         140,000         121,100         98,000         2 1/8           Blue         85,000         68,000         170,000         147,000         119,000         2 1/2           Blue         100,000         80,000         200,000         173,000         140,000         2 1/2           Blue         150,000         120,000         300,000         259,500</td> | Color         Vertical         Choker         Basket 90°         Basket 60°         Basket 45°         Basket In.         Approx. Diameter In.           Blue         20,000         16,000         40,000         34,600         28,000         1 1/4           Blue         25,000         20,000         50,000         43,200         35,000         1 1/4           Blue         30,000         24,000         60,000         51,900         42,000         1 3/8           Blue         40,000         32,000         80,000         69,200         56,000         1 3/4           Blue         50,000         40,000         100,000         86,500         70,000         1 7/8           Blue         60,000         48,000         120,000         103,800         84,000         2           Blue         70,000         56,000         140,000         121,100         98,000         2 1/8           Blue         85,000         68,000         170,000         147,000         119,000         2 1/2           Blue         100,000         80,000         200,000         173,000         140,000         2 1/2           Blue         150,000         120,000         300,000         259,500 |