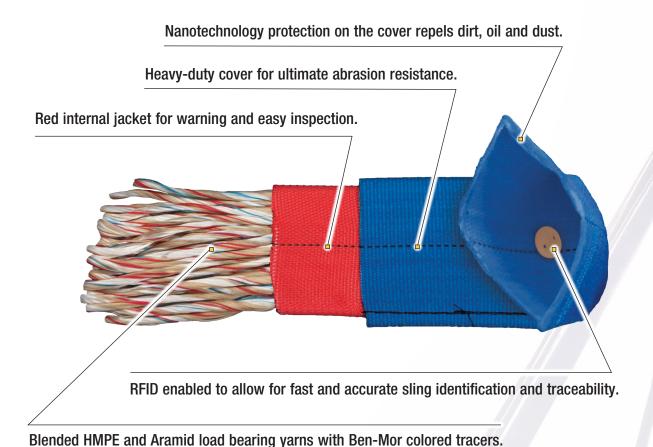

## ...High Performance Round Slings!

|       | Working Load Limit Ibs.                 |                                                                                                                                                                                                                       |                                                                                                                                                                                                                                                                                                                                                                            |                                                                                                                                                                                                                                                                                                                                                                                                                                                                                                                                                                                                                                                                                                                                                                                                                                                                                                                                                                                                                                                                                                                                    |                                                                                                                                                                                                                                                                                                                                                                                                                                                                                                                                                                                                                                                                                                                                                                                                                                                                                                                                                                                                                                                                                                                                                                     |                                                                                                                                                                                                                                                                                                                                                                                                                                                                                                                                                                                                                                                                                                                                                                                                                                                                                                                                                                                                                                                                                                                                                                                                                                                                                                                                                                                                                                                                                                                                                                                                                                                                                                                                                                                                                                                                                                                                                                                                                                                                                                                                                                                                                                                                                                                                                                                                                             |                                                                                                                                                                                                                                                                                                                                                                                                                                                                                                                                                                                                                                                                                                                                                                                                                                                                                                                                                                                                                                                                                                                                                                                                               |
|-------|-----------------------------------------|-----------------------------------------------------------------------------------------------------------------------------------------------------------------------------------------------------------------------|----------------------------------------------------------------------------------------------------------------------------------------------------------------------------------------------------------------------------------------------------------------------------------------------------------------------------------------------------------------------------|------------------------------------------------------------------------------------------------------------------------------------------------------------------------------------------------------------------------------------------------------------------------------------------------------------------------------------------------------------------------------------------------------------------------------------------------------------------------------------------------------------------------------------------------------------------------------------------------------------------------------------------------------------------------------------------------------------------------------------------------------------------------------------------------------------------------------------------------------------------------------------------------------------------------------------------------------------------------------------------------------------------------------------------------------------------------------------------------------------------------------------|---------------------------------------------------------------------------------------------------------------------------------------------------------------------------------------------------------------------------------------------------------------------------------------------------------------------------------------------------------------------------------------------------------------------------------------------------------------------------------------------------------------------------------------------------------------------------------------------------------------------------------------------------------------------------------------------------------------------------------------------------------------------------------------------------------------------------------------------------------------------------------------------------------------------------------------------------------------------------------------------------------------------------------------------------------------------------------------------------------------------------------------------------------------------|-----------------------------------------------------------------------------------------------------------------------------------------------------------------------------------------------------------------------------------------------------------------------------------------------------------------------------------------------------------------------------------------------------------------------------------------------------------------------------------------------------------------------------------------------------------------------------------------------------------------------------------------------------------------------------------------------------------------------------------------------------------------------------------------------------------------------------------------------------------------------------------------------------------------------------------------------------------------------------------------------------------------------------------------------------------------------------------------------------------------------------------------------------------------------------------------------------------------------------------------------------------------------------------------------------------------------------------------------------------------------------------------------------------------------------------------------------------------------------------------------------------------------------------------------------------------------------------------------------------------------------------------------------------------------------------------------------------------------------------------------------------------------------------------------------------------------------------------------------------------------------------------------------------------------------------------------------------------------------------------------------------------------------------------------------------------------------------------------------------------------------------------------------------------------------------------------------------------------------------------------------------------------------------------------------------------------------------------------------------------------------------------------------------------------------|---------------------------------------------------------------------------------------------------------------------------------------------------------------------------------------------------------------------------------------------------------------------------------------------------------------------------------------------------------------------------------------------------------------------------------------------------------------------------------------------------------------------------------------------------------------------------------------------------------------------------------------------------------------------------------------------------------------------------------------------------------------------------------------------------------------------------------------------------------------------------------------------------------------------------------------------------------------------------------------------------------------------------------------------------------------------------------------------------------------------------------------------------------------------------------------------------------------|
| Color | Vertical                                | Choker                                                                                                                                                                                                                | Basket<br>90°                                                                                                                                                                                                                                                                                                                                                              | Basket<br>60°                                                                                                                                                                                                                                                                                                                                                                                                                                                                                                                                                                                                                                                                                                                                                                                                                                                                                                                                                                                                                                                                                                                      | Basket<br>45°                                                                                                                                                                                                                                                                                                                                                                                                                                                                                                                                                                                                                                                                                                                                                                                                                                                                                                                                                                                                                                                                                                                                                       | Approx.<br>Diameter<br>In.                                                                                                                                                                                                                                                                                                                                                                                                                                                                                                                                                                                                                                                                                                                                                                                                                                                                                                                                                                                                                                                                                                                                                                                                                                                                                                                                                                                                                                                                                                                                                                                                                                                                                                                                                                                                                                                                                                                                                                                                                                                                                                                                                                                                                                                                                                                                                                                                  | Approx.<br>Weight /<br>ft pounds                                                                                                                                                                                                                                                                                                                                                                                                                                                                                                                                                                                                                                                                                                                                                                                                                                                                                                                                                                                                                                                                                                                                                                              |
| Blue  | 20,000                                  | 16,000                                                                                                                                                                                                                | 40,000                                                                                                                                                                                                                                                                                                                                                                     | 34,600                                                                                                                                                                                                                                                                                                                                                                                                                                                                                                                                                                                                                                                                                                                                                                                                                                                                                                                                                                                                                                                                                                                             | 28,000                                                                                                                                                                                                                                                                                                                                                                                                                                                                                                                                                                                                                                                                                                                                                                                                                                                                                                                                                                                                                                                                                                                                                              | 1 1/4                                                                                                                                                                                                                                                                                                                                                                                                                                                                                                                                                                                                                                                                                                                                                                                                                                                                                                                                                                                                                                                                                                                                                                                                                                                                                                                                                                                                                                                                                                                                                                                                                                                                                                                                                                                                                                                                                                                                                                                                                                                                                                                                                                                                                                                                                                                                                                                                                       | 0.55                                                                                                                                                                                                                                                                                                                                                                                                                                                                                                                                                                                                                                                                                                                                                                                                                                                                                                                                                                                                                                                                                                                                                                                                          |
| Blue  | 25,000                                  | 20,000                                                                                                                                                                                                                | 50,000                                                                                                                                                                                                                                                                                                                                                                     | 43,200                                                                                                                                                                                                                                                                                                                                                                                                                                                                                                                                                                                                                                                                                                                                                                                                                                                                                                                                                                                                                                                                                                                             | 35,000                                                                                                                                                                                                                                                                                                                                                                                                                                                                                                                                                                                                                                                                                                                                                                                                                                                                                                                                                                                                                                                                                                                                                              | 1 1/4                                                                                                                                                                                                                                                                                                                                                                                                                                                                                                                                                                                                                                                                                                                                                                                                                                                                                                                                                                                                                                                                                                                                                                                                                                                                                                                                                                                                                                                                                                                                                                                                                                                                                                                                                                                                                                                                                                                                                                                                                                                                                                                                                                                                                                                                                                                                                                                                                       | 0.65                                                                                                                                                                                                                                                                                                                                                                                                                                                                                                                                                                                                                                                                                                                                                                                                                                                                                                                                                                                                                                                                                                                                                                                                          |
| Blue  | 30,000                                  | 24,000                                                                                                                                                                                                                | 60,000                                                                                                                                                                                                                                                                                                                                                                     | 51,900                                                                                                                                                                                                                                                                                                                                                                                                                                                                                                                                                                                                                                                                                                                                                                                                                                                                                                                                                                                                                                                                                                                             | 42,000                                                                                                                                                                                                                                                                                                                                                                                                                                                                                                                                                                                                                                                                                                                                                                                                                                                                                                                                                                                                                                                                                                                                                              | 1 3/8                                                                                                                                                                                                                                                                                                                                                                                                                                                                                                                                                                                                                                                                                                                                                                                                                                                                                                                                                                                                                                                                                                                                                                                                                                                                                                                                                                                                                                                                                                                                                                                                                                                                                                                                                                                                                                                                                                                                                                                                                                                                                                                                                                                                                                                                                                                                                                                                                       | 0.80                                                                                                                                                                                                                                                                                                                                                                                                                                                                                                                                                                                                                                                                                                                                                                                                                                                                                                                                                                                                                                                                                                                                                                                                          |
| Blue  | 40,000                                  | 32,000                                                                                                                                                                                                                | 80,000                                                                                                                                                                                                                                                                                                                                                                     | 69,200                                                                                                                                                                                                                                                                                                                                                                                                                                                                                                                                                                                                                                                                                                                                                                                                                                                                                                                                                                                                                                                                                                                             | 56,000                                                                                                                                                                                                                                                                                                                                                                                                                                                                                                                                                                                                                                                                                                                                                                                                                                                                                                                                                                                                                                                                                                                                                              | 1 3/4                                                                                                                                                                                                                                                                                                                                                                                                                                                                                                                                                                                                                                                                                                                                                                                                                                                                                                                                                                                                                                                                                                                                                                                                                                                                                                                                                                                                                                                                                                                                                                                                                                                                                                                                                                                                                                                                                                                                                                                                                                                                                                                                                                                                                                                                                                                                                                                                                       | 1.10                                                                                                                                                                                                                                                                                                                                                                                                                                                                                                                                                                                                                                                                                                                                                                                                                                                                                                                                                                                                                                                                                                                                                                                                          |
| Blue  | 50,000                                  | 40,000                                                                                                                                                                                                                | 100,000                                                                                                                                                                                                                                                                                                                                                                    | 86,500                                                                                                                                                                                                                                                                                                                                                                                                                                                                                                                                                                                                                                                                                                                                                                                                                                                                                                                                                                                                                                                                                                                             | 70,000                                                                                                                                                                                                                                                                                                                                                                                                                                                                                                                                                                                                                                                                                                                                                                                                                                                                                                                                                                                                                                                                                                                                                              | 1 7/8                                                                                                                                                                                                                                                                                                                                                                                                                                                                                                                                                                                                                                                                                                                                                                                                                                                                                                                                                                                                                                                                                                                                                                                                                                                                                                                                                                                                                                                                                                                                                                                                                                                                                                                                                                                                                                                                                                                                                                                                                                                                                                                                                                                                                                                                                                                                                                                                                       | 1.50                                                                                                                                                                                                                                                                                                                                                                                                                                                                                                                                                                                                                                                                                                                                                                                                                                                                                                                                                                                                                                                                                                                                                                                                          |
| Blue  | 60,000                                  | 48,000                                                                                                                                                                                                                | 120,000                                                                                                                                                                                                                                                                                                                                                                    | 103,800                                                                                                                                                                                                                                                                                                                                                                                                                                                                                                                                                                                                                                                                                                                                                                                                                                                                                                                                                                                                                                                                                                                            | 84,000                                                                                                                                                                                                                                                                                                                                                                                                                                                                                                                                                                                                                                                                                                                                                                                                                                                                                                                                                                                                                                                                                                                                                              | 2                                                                                                                                                                                                                                                                                                                                                                                                                                                                                                                                                                                                                                                                                                                                                                                                                                                                                                                                                                                                                                                                                                                                                                                                                                                                                                                                                                                                                                                                                                                                                                                                                                                                                                                                                                                                                                                                                                                                                                                                                                                                                                                                                                                                                                                                                                                                                                                                                           | 1.60                                                                                                                                                                                                                                                                                                                                                                                                                                                                                                                                                                                                                                                                                                                                                                                                                                                                                                                                                                                                                                                                                                                                                                                                          |
| Blue  | 70,000                                  | 56,000                                                                                                                                                                                                                | 140,000                                                                                                                                                                                                                                                                                                                                                                    | 121,100                                                                                                                                                                                                                                                                                                                                                                                                                                                                                                                                                                                                                                                                                                                                                                                                                                                                                                                                                                                                                                                                                                                            | 98,000                                                                                                                                                                                                                                                                                                                                                                                                                                                                                                                                                                                                                                                                                                                                                                                                                                                                                                                                                                                                                                                                                                                                                              | 2 1/8                                                                                                                                                                                                                                                                                                                                                                                                                                                                                                                                                                                                                                                                                                                                                                                                                                                                                                                                                                                                                                                                                                                                                                                                                                                                                                                                                                                                                                                                                                                                                                                                                                                                                                                                                                                                                                                                                                                                                                                                                                                                                                                                                                                                                                                                                                                                                                                                                       | 1.65                                                                                                                                                                                                                                                                                                                                                                                                                                                                                                                                                                                                                                                                                                                                                                                                                                                                                                                                                                                                                                                                                                                                                                                                          |
| Blue  | 85,000                                  | 68,000                                                                                                                                                                                                                | 170,000                                                                                                                                                                                                                                                                                                                                                                    | 147,000                                                                                                                                                                                                                                                                                                                                                                                                                                                                                                                                                                                                                                                                                                                                                                                                                                                                                                                                                                                                                                                                                                                            | 119,000                                                                                                                                                                                                                                                                                                                                                                                                                                                                                                                                                                                                                                                                                                                                                                                                                                                                                                                                                                                                                                                                                                                                                             | 2 1/2                                                                                                                                                                                                                                                                                                                                                                                                                                                                                                                                                                                                                                                                                                                                                                                                                                                                                                                                                                                                                                                                                                                                                                                                                                                                                                                                                                                                                                                                                                                                                                                                                                                                                                                                                                                                                                                                                                                                                                                                                                                                                                                                                                                                                                                                                                                                                                                                                       | 1.85                                                                                                                                                                                                                                                                                                                                                                                                                                                                                                                                                                                                                                                                                                                                                                                                                                                                                                                                                                                                                                                                                                                                                                                                          |
| Blue  | 100,000                                 | 80,000                                                                                                                                                                                                                | 200,000                                                                                                                                                                                                                                                                                                                                                                    | 173,000                                                                                                                                                                                                                                                                                                                                                                                                                                                                                                                                                                                                                                                                                                                                                                                                                                                                                                                                                                                                                                                                                                                            | 140,000                                                                                                                                                                                                                                                                                                                                                                                                                                                                                                                                                                                                                                                                                                                                                                                                                                                                                                                                                                                                                                                                                                                                                             | 2 3/4                                                                                                                                                                                                                                                                                                                                                                                                                                                                                                                                                                                                                                                                                                                                                                                                                                                                                                                                                                                                                                                                                                                                                                                                                                                                                                                                                                                                                                                                                                                                                                                                                                                                                                                                                                                                                                                                                                                                                                                                                                                                                                                                                                                                                                                                                                                                                                                                                       | 2.20                                                                                                                                                                                                                                                                                                                                                                                                                                                                                                                                                                                                                                                                                                                                                                                                                                                                                                                                                                                                                                                                                                                                                                                                          |
| Blue  | 125,000                                 | 100,000                                                                                                                                                                                                               | 250,000                                                                                                                                                                                                                                                                                                                                                                    | 216,200                                                                                                                                                                                                                                                                                                                                                                                                                                                                                                                                                                                                                                                                                                                                                                                                                                                                                                                                                                                                                                                                                                                            | 175,000                                                                                                                                                                                                                                                                                                                                                                                                                                                                                                                                                                                                                                                                                                                                                                                                                                                                                                                                                                                                                                                                                                                                                             | 3                                                                                                                                                                                                                                                                                                                                                                                                                                                                                                                                                                                                                                                                                                                                                                                                                                                                                                                                                                                                                                                                                                                                                                                                                                                                                                                                                                                                                                                                                                                                                                                                                                                                                                                                                                                                                                                                                                                                                                                                                                                                                                                                                                                                                                                                                                                                                                                                                           | 3.00                                                                                                                                                                                                                                                                                                                                                                                                                                                                                                                                                                                                                                                                                                                                                                                                                                                                                                                                                                                                                                                                                                                                                                                                          |
| Blue  | 150,000                                 | 120,000                                                                                                                                                                                                               | 300,000                                                                                                                                                                                                                                                                                                                                                                    | 259,500                                                                                                                                                                                                                                                                                                                                                                                                                                                                                                                                                                                                                                                                                                                                                                                                                                                                                                                                                                                                                                                                                                                            | 210,000                                                                                                                                                                                                                                                                                                                                                                                                                                                                                                                                                                                                                                                                                                                                                                                                                                                                                                                                                                                                                                                                                                                                                             | 3 1/4                                                                                                                                                                                                                                                                                                                                                                                                                                                                                                                                                                                                                                                                                                                                                                                                                                                                                                                                                                                                                                                                                                                                                                                                                                                                                                                                                                                                                                                                                                                                                                                                                                                                                                                                                                                                                                                                                                                                                                                                                                                                                                                                                                                                                                                                                                                                                                                                                       | 3.35                                                                                                                                                                                                                                                                                                                                                                                                                                                                                                                                                                                                                                                                                                                                                                                                                                                                                                                                                                                                                                                                                                                                                                                                          |
| Blue  | 175,000                                 | 140,000                                                                                                                                                                                                               | 350,000                                                                                                                                                                                                                                                                                                                                                                    | 302,700                                                                                                                                                                                                                                                                                                                                                                                                                                                                                                                                                                                                                                                                                                                                                                                                                                                                                                                                                                                                                                                                                                                            | 245,000                                                                                                                                                                                                                                                                                                                                                                                                                                                                                                                                                                                                                                                                                                                                                                                                                                                                                                                                                                                                                                                                                                                                                             | 3 1/2                                                                                                                                                                                                                                                                                                                                                                                                                                                                                                                                                                                                                                                                                                                                                                                                                                                                                                                                                                                                                                                                                                                                                                                                                                                                                                                                                                                                                                                                                                                                                                                                                                                                                                                                                                                                                                                                                                                                                                                                                                                                                                                                                                                                                                                                                                                                                                                                                       | 4.00                                                                                                                                                                                                                                                                                                                                                                                                                                                                                                                                                                                                                                                                                                                                                                                                                                                                                                                                                                                                                                                                                                                                                                                                          |
| Blue  | 200,000                                 | 160,000                                                                                                                                                                                                               | 400,000                                                                                                                                                                                                                                                                                                                                                                    | 346,000                                                                                                                                                                                                                                                                                                                                                                                                                                                                                                                                                                                                                                                                                                                                                                                                                                                                                                                                                                                                                                                                                                                            | 280,000                                                                                                                                                                                                                                                                                                                                                                                                                                                                                                                                                                                                                                                                                                                                                                                                                                                                                                                                                                                                                                                                                                                                                             | 3 3/4                                                                                                                                                                                                                                                                                                                                                                                                                                                                                                                                                                                                                                                                                                                                                                                                                                                                                                                                                                                                                                                                                                                                                                                                                                                                                                                                                                                                                                                                                                                                                                                                                                                                                                                                                                                                                                                                                                                                                                                                                                                                                                                                                                                                                                                                                                                                                                                                                       | 4.35                                                                                                                                                                                                                                                                                                                                                                                                                                                                                                                                                                                                                                                                                                                                                                                                                                                                                                                                                                                                                                                                                                                                                                                                          |
| Blue  | 225,000                                 | 180,000                                                                                                                                                                                                               | 450,000                                                                                                                                                                                                                                                                                                                                                                    | 389,700                                                                                                                                                                                                                                                                                                                                                                                                                                                                                                                                                                                                                                                                                                                                                                                                                                                                                                                                                                                                                                                                                                                            | 318,000                                                                                                                                                                                                                                                                                                                                                                                                                                                                                                                                                                                                                                                                                                                                                                                                                                                                                                                                                                                                                                                                                                                                                             | 5                                                                                                                                                                                                                                                                                                                                                                                                                                                                                                                                                                                                                                                                                                                                                                                                                                                                                                                                                                                                                                                                                                                                                                                                                                                                                                                                                                                                                                                                                                                                                                                                                                                                                                                                                                                                                                                                                                                                                                                                                                                                                                                                                                                                                                                                                                                                                                                                                           | 5.00                                                                                                                                                                                                                                                                                                                                                                                                                                                                                                                                                                                                                                                                                                                                                                                                                                                                                                                                                                                                                                                                                                                                                                                                          |
| Blue  | 250,000                                 | 200,000                                                                                                                                                                                                               | 500,000                                                                                                                                                                                                                                                                                                                                                                    | 433,000                                                                                                                                                                                                                                                                                                                                                                                                                                                                                                                                                                                                                                                                                                                                                                                                                                                                                                                                                                                                                                                                                                                            | 353,000                                                                                                                                                                                                                                                                                                                                                                                                                                                                                                                                                                                                                                                                                                                                                                                                                                                                                                                                                                                                                                                                                                                                                             | 5 1/2                                                                                                                                                                                                                                                                                                                                                                                                                                                                                                                                                                                                                                                                                                                                                                                                                                                                                                                                                                                                                                                                                                                                                                                                                                                                                                                                                                                                                                                                                                                                                                                                                                                                                                                                                                                                                                                                                                                                                                                                                                                                                                                                                                                                                                                                                                                                                                                                                       | 5.85                                                                                                                                                                                                                                                                                                                                                                                                                                                                                                                                                                                                                                                                                                                                                                                                                                                                                                                                                                                                                                                                                                                                                                                                          |
| Blue  | 275,000                                 | 220,000                                                                                                                                                                                                               | 550,000                                                                                                                                                                                                                                                                                                                                                                    | 476,300                                                                                                                                                                                                                                                                                                                                                                                                                                                                                                                                                                                                                                                                                                                                                                                                                                                                                                                                                                                                                                                                                                                            | 388,000                                                                                                                                                                                                                                                                                                                                                                                                                                                                                                                                                                                                                                                                                                                                                                                                                                                                                                                                                                                                                                                                                                                                                             | 6                                                                                                                                                                                                                                                                                                                                                                                                                                                                                                                                                                                                                                                                                                                                                                                                                                                                                                                                                                                                                                                                                                                                                                                                                                                                                                                                                                                                                                                                                                                                                                                                                                                                                                                                                                                                                                                                                                                                                                                                                                                                                                                                                                                                                                                                                                                                                                                                                           | 6.50                                                                                                                                                                                                                                                                                                                                                                                                                                                                                                                                                                                                                                                                                                                                                                                                                                                                                                                                                                                                                                                                                                                                                                                                          |
| Blue  | 300,000                                 | 240,000                                                                                                                                                                                                               | 600,000                                                                                                                                                                                                                                                                                                                                                                    | 519,600                                                                                                                                                                                                                                                                                                                                                                                                                                                                                                                                                                                                                                                                                                                                                                                                                                                                                                                                                                                                                                                                                                                            | 424,000                                                                                                                                                                                                                                                                                                                                                                                                                                                                                                                                                                                                                                                                                                                                                                                                                                                                                                                                                                                                                                                                                                                                                             | 6 1/2                                                                                                                                                                                                                                                                                                                                                                                                                                                                                                                                                                                                                                                                                                                                                                                                                                                                                                                                                                                                                                                                                                                                                                                                                                                                                                                                                                                                                                                                                                                                                                                                                                                                                                                                                                                                                                                                                                                                                                                                                                                                                                                                                                                                                                                                                                                                                                                                                       | 7.15                                                                                                                                                                                                                                                                                                                                                                                                                                                                                                                                                                                                                                                                                                                                                                                                                                                                                                                                                                                                                                                                                                                                                                                                          |
| Blue  | 400,000                                 | 320,000                                                                                                                                                                                                               | 800,000                                                                                                                                                                                                                                                                                                                                                                    | 692,800                                                                                                                                                                                                                                                                                                                                                                                                                                                                                                                                                                                                                                                                                                                                                                                                                                                                                                                                                                                                                                                                                                                            | 565,600                                                                                                                                                                                                                                                                                                                                                                                                                                                                                                                                                                                                                                                                                                                                                                                                                                                                                                                                                                                                                                                                                                                                                             | 7                                                                                                                                                                                                                                                                                                                                                                                                                                                                                                                                                                                                                                                                                                                                                                                                                                                                                                                                                                                                                                                                                                                                                                                                                                                                                                                                                                                                                                                                                                                                                                                                                                                                                                                                                                                                                                                                                                                                                                                                                                                                                                                                                                                                                                                                                                                                                                                                                           | 7.00                                                                                                                                                                                                                                                                                                                                                                                                                                                                                                                                                                                                                                                                                                                                                                                                                                                                                                                                                                                                                                                                                                                                                                                                          |
| Blue  | 500,000                                 | 400,000                                                                                                                                                                                                               | 1,000,000                                                                                                                                                                                                                                                                                                                                                                  | 866,000                                                                                                                                                                                                                                                                                                                                                                                                                                                                                                                                                                                                                                                                                                                                                                                                                                                                                                                                                                                                                                                                                                                            | 707,000                                                                                                                                                                                                                                                                                                                                                                                                                                                                                                                                                                                                                                                                                                                                                                                                                                                                                                                                                                                                                                                                                                                                                             | 8                                                                                                                                                                                                                                                                                                                                                                                                                                                                                                                                                                                                                                                                                                                                                                                                                                                                                                                                                                                                                                                                                                                                                                                                                                                                                                                                                                                                                                                                                                                                                                                                                                                                                                                                                                                                                                                                                                                                                                                                                                                                                                                                                                                                                                                                                                                                                                                                                           | 8.50                                                                                                                                                                                                                                                                                                                                                                                                                                                                                                                                                                                                                                                                                                                                                                                                                                                                                                                                                                                                                                                                                                                                                                                                          |
| Blue  | 600,000                                 | 480,000                                                                                                                                                                                                               | 1,200,000                                                                                                                                                                                                                                                                                                                                                                  | 1,039,200                                                                                                                                                                                                                                                                                                                                                                                                                                                                                                                                                                                                                                                                                                                                                                                                                                                                                                                                                                                                                                                                                                                          | 848,400                                                                                                                                                                                                                                                                                                                                                                                                                                                                                                                                                                                                                                                                                                                                                                                                                                                                                                                                                                                                                                                                                                                                                             | 9                                                                                                                                                                                                                                                                                                                                                                                                                                                                                                                                                                                                                                                                                                                                                                                                                                                                                                                                                                                                                                                                                                                                                                                                                                                                                                                                                                                                                                                                                                                                                                                                                                                                                                                                                                                                                                                                                                                                                                                                                                                                                                                                                                                                                                                                                                                                                                                                                           | 10.00                                                                                                                                                                                                                                                                                                                                                                                                                                                                                                                                                                                                                                                                                                                                                                                                                                                                                                                                                                                                                                                                                                                                                                                                         |
|       | Blue Blue Blue Blue Blue Blue Blue Blue | Blue 20,000 Blue 30,000 Blue 40,000 Blue 50,000 Blue 50,000 Blue 70,000 Blue 85,000 Blue 125,000 Blue 125,000 Blue 225,000 Blue 270,000 Blue 300,000 Blue 300,000 Blue 275,000 Blue 300,000 Blue 400,000 Blue 500,000 | Blue 20,000 16,000 Blue 25,000 20,000 Blue 30,000 24,000 Blue 40,000 32,000 Blue 50,000 40,000 Blue 70,000 56,000 Blue 85,000 68,000 Blue 100,000 80,000 Blue 125,000 100,000 Blue 175,000 120,000 Blue 200,000 140,000 Blue 225,000 180,000 Blue 275,000 220,000 Blue 300,000 240,000 Blue 300,000 240,000 Blue 400,000 320,000 Blue 500,000 400,000 Blue 600,000 480,000 | Color         Vertical         Choker         Basket 90°           Blue         20,000         16,000         40,000           Blue         25,000         20,000         50,000           Blue         30,000         24,000         60,000           Blue         40,000         32,000         80,000           Blue         50,000         40,000         120,000           Blue         60,000         48,000         120,000           Blue         70,000         56,000         140,000           Blue         85,000         68,000         170,000           Blue         100,000         80,000         200,000           Blue         150,000         120,000         300,000           Blue         175,000         140,000         350,000           Blue         200,000         160,000         400,000           Blue         250,000         200,000         500,000           Blue         275,000         220,000         500,000           Blue         300,000         240,000         600,000           Blue         400,000         320,000         800,000           Blue         500,000         400,000 | Color         Vertical         Choker         Basket 90°         Basket 60°           Blue         20,000         16,000         40,000         34,600           Blue         25,000         20,000         50,000         43,200           Blue         30,000         24,000         60,000         51,900           Blue         40,000         32,000         80,000         69,200           Blue         50,000         40,000         100,000         86,500           Blue         60,000         48,000         120,000         103,800           Blue         70,000         56,000         140,000         121,100           Blue         85,000         68,000         170,000         147,000           Blue         100,000         80,000         200,000         173,000           Blue         150,000         120,000         300,000         259,500           Blue         175,000         140,000         350,000         302,700           Blue         200,000         160,000         450,000         346,000           Blue         250,000         200,000         500,000         476,300           Blue         275,000         220,000 | Color         Vertical         Choker         Basket 90°         Basket 60°         Basket 45°           Blue         20,000         16,000         40,000         34,600         28,000           Blue         25,000         20,000         50,000         43,200         35,000           Blue         30,000         24,000         60,000         51,900         42,000           Blue         40,000         32,000         80,000         69,200         56,000           Blue         50,000         40,000         100,000         86,500         70,000           Blue         60,000         48,000         120,000         103,800         84,000           Blue         70,000         56,000         140,000         121,100         98,000           Blue         70,000         56,000         140,000         121,100         98,000           Blue         100,000         80,000         200,000         173,000         140,000           Blue         100,000         80,000         250,000         216,200         175,000           Blue         150,000         120,000         300,000         259,500         210,000           Blue         150,000         140,000 </td <td>Color         Vertical         Choker         Basket 90°         Basket 60°         Basket 45°         Basket In.         Approx. Diameter In.           Blue         20,000         16,000         40,000         34,600         28,000         1 1/4           Blue         25,000         20,000         50,000         43,200         35,000         1 1/4           Blue         30,000         24,000         60,000         51,900         42,000         1 3/8           Blue         40,000         32,000         80,000         69,200         56,000         1 3/4           Blue         50,000         40,000         100,000         86,500         70,000         1 7/8           Blue         60,000         48,000         120,000         103,800         84,000         2           Blue         70,000         56,000         140,000         121,100         98,000         2 1/8           Blue         85,000         68,000         170,000         147,000         119,000         2 1/2           Blue         100,000         80,000         200,000         173,000         140,000         2 1/2           Blue         150,000         120,000         300,000         259,500</td> | Color         Vertical         Choker         Basket 90°         Basket 60°         Basket 45°         Basket In.         Approx. Diameter In.           Blue         20,000         16,000         40,000         34,600         28,000         1 1/4           Blue         25,000         20,000         50,000         43,200         35,000         1 1/4           Blue         30,000         24,000         60,000         51,900         42,000         1 3/8           Blue         40,000         32,000         80,000         69,200         56,000         1 3/4           Blue         50,000         40,000         100,000         86,500         70,000         1 7/8           Blue         60,000         48,000         120,000         103,800         84,000         2           Blue         70,000         56,000         140,000         121,100         98,000         2 1/8           Blue         85,000         68,000         170,000         147,000         119,000         2 1/2           Blue         100,000         80,000         200,000         173,000         140,000         2 1/2           Blue         150,000         120,000         300,000         259,500 |